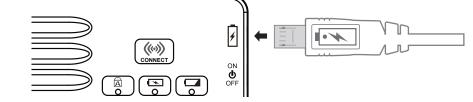

a. Insert the Micro USB Charging Cable Connector into the keyboard micro USB charging port, located on right side of keyboard. Note: Insert Micro USB Cable with battery charging symbol facing up, as shown below.